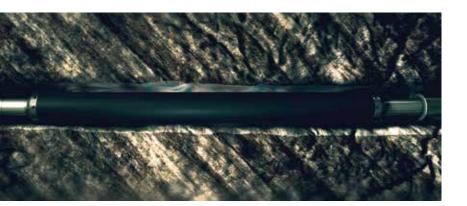

## Reflex® Open Hole Bridge Plug

**REACTIVETOOLS.COM** 

In an open hole environment where formation strength can vary, maximum surface contact between the slips and formation is critical. The anchor contains durable bi-directional slips providing a large contact area with the wellbore, anchoring the Reflex® HP Swellable Isolation packer in place.