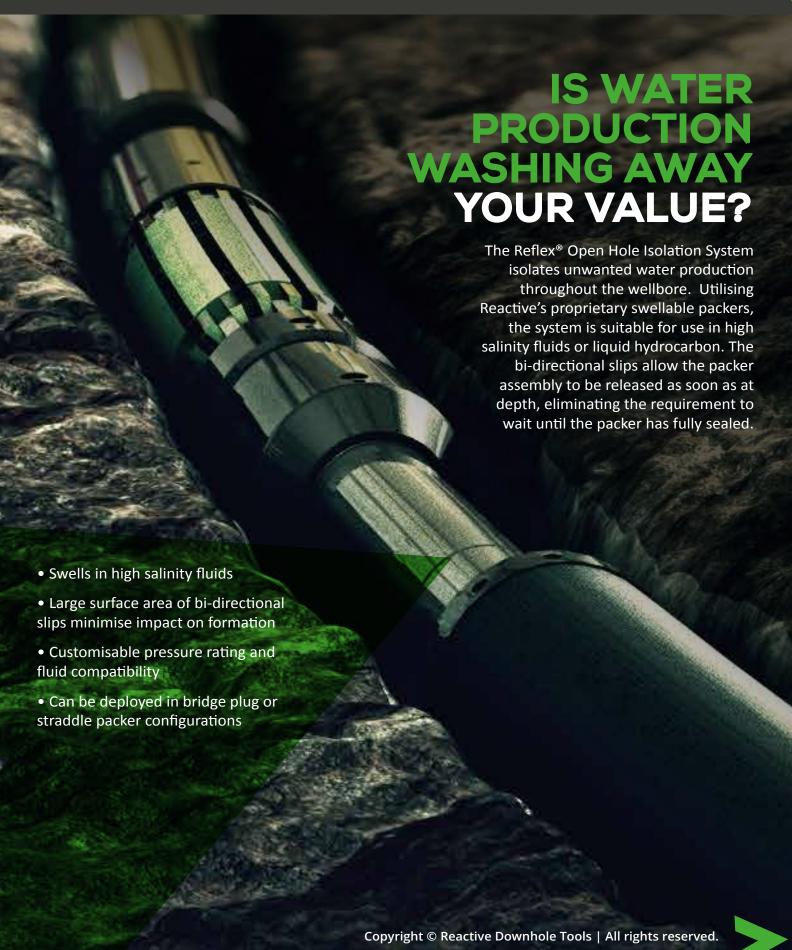

## Reflex® Open Hole Bridge Plug

**REACTIVETOOLS.COM** 

In an open hole environment where formation strength can vary, maximum surface contact between the slips and formation is critical. The anchor contains durable bi-directional slips providing a large contact area with the wellbore, anchoring the Reflex® HP Swellable Isolation packer in place.